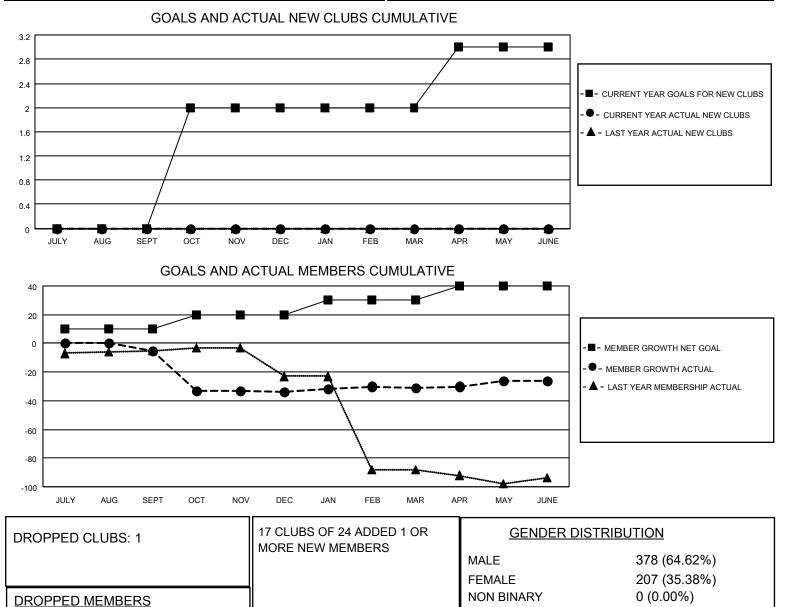

## LOCATION LOUISIANA

District 8 O

Results as of: 6/30/2022

| Clubs                 |               |           |               | Members               |                        |                         |                                                    |
|-----------------------|---------------|-----------|---------------|-----------------------|------------------------|-------------------------|----------------------------------------------------|
| RESULTS FOR 2021-2022 |               |           |               | RESULTS FOR 2021-2022 |                        |                         |                                                    |
| QUARTER               | NEW CLUB GOAL | NEW CLUBS | DROPPED CLUBS | QUARTER               | BER GROWTH NET<br>GOAL | MEMBER GROWTH<br>ACTUAL | DROPPED<br>MEMBERS ACTUAL<br>(including transfers) |
| JULY/AUG/SEPT         | 0             | 0         | 0             | JULY/AUG/SEPT         | 10                     | 5                       | 9                                                  |
| OCT/NOV/DEC           | 2             | 0         | 1             | OCT/NOV/DEC           | 10                     | 26                      | 41                                                 |
| JAN/FEB/MAR           | 0             | 0         | 0             | JAN/FEB/MAR           | 10                     | 41                      | 22                                                 |
| APR/MAY/JUNE          | 1             | 0         | 0             | APR/MAY/JUNE          | 10                     | 32                      | 5                                                  |

OTHER

TOTAL

DECEASED

CLUB CANCELLED

© Copyright 2022, Lions Clubs International, All Rights Reserved.

CLICK HERE FOR CUMULATIVE

MEMBERSHIP DATA

7

22

48

77

115

58

0 (0.00%)

PREFER NOT TO ANSWER

TOTAL FAMILY UNIT MEMBERS